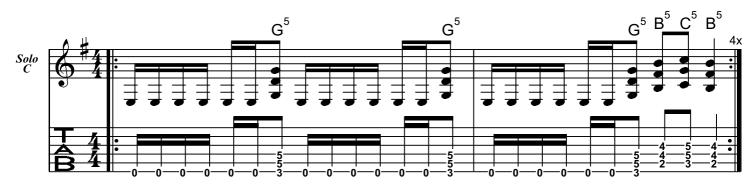

o take it all away<br>I don't want to die                                                                        |
| 3. Verse   | Time moving slow<br>The minutes seem like hours<br>The final curtain call I see<br>How true is this<br>Just get it over with<br>If this is true, just let it be                |
| Pre-Chorus | Wakened by horrid scream<br>Freed from this frightening dream                                                                                                                  |
| Chorus     | Flash before my eyes<br>Now it's time to die<br>Burning in my brain<br>I can feel the flame                                                                                    |

= 152

Ţ

## **Ride The Lightning**

© Hetfield/Ulrich/Burton/Mustaine





















2 of 6