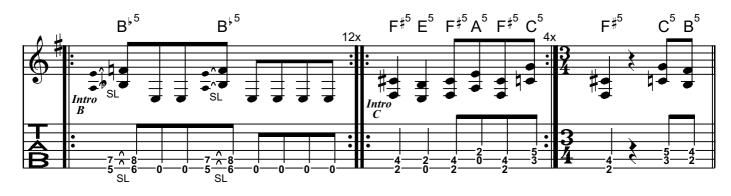

, God help me<br>They are trying to take it all away<br>I don't want to die                                                                        |
| 3. Verse   | Time moving slow<br>The minutes seem like hours<br>The final curtain call I see<br>How true is this<br>Just get it over with<br>If this is true, just let it be                |
| Pre-Chorus | Wakened by horrid scream<br>Freed from this frightening dream                                                                                                                  |
| Chorus     | Flash before my eyes<br>Now it's time to die<br>Burning in my brain<br>I can feel the flame                                                                                    |

= 152

Ţ

## **Ride The Lightning**

© Hetfield/Ulrich/Burton/Mustaine





















2 of 6