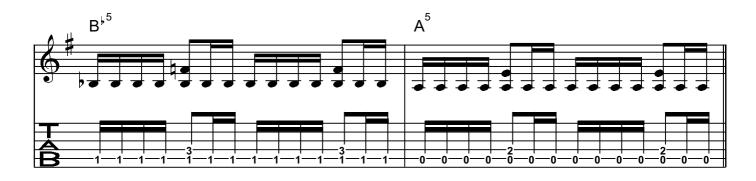

ke it all away<br>I don't want to die                                                                        |
| 3. Verse   | Time moving slow<br>The minutes seem like hours<br>The final curtain call I see<br>How true is this<br>Just get it over with<br>If this is true, just let it be                |
| Pre-Chorus | Wakened by horrid scream<br>Freed from this frightening dream                                                                                                                  |
| Chorus     | Flash before my eyes<br>Now it's time to die<br>Burning in my brain<br>I can feel the flame                                                                                    |

= 152

Ţ

## **Ride The Lightning**

© Hetfield/Ulrich/Burton/Mustaine





















2 of 6