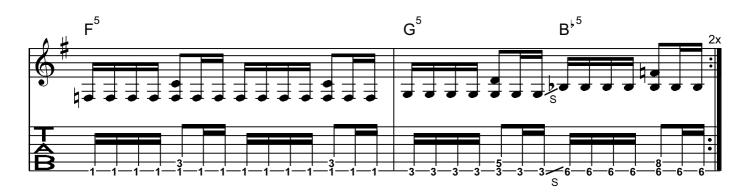

| 1. Verse   | Guilty as charged<br>But damn it, it ain't right<br>There's someone else controlling me<br>Death in the air<br>Strapped in the electric chair<br>This can't be happening to me |
|------------|--------------------------------------------------------------------------------------------------------------------------------------------------------------------------------|
| Pre-Chorus | Who made you God to say,<br>I'll take your life from you?                                                                                                                      |
| Chorus     | Flash before my eyes<br>Now it's time to die<br>Burning in my brain<br>I can feel the flame                                                                                    |
| 2. Verse   | Wait for the sign<br>To flick the switch of death<br>It's the beginning of the end<br>Sweat, chilling cold<br>As I watch death unfold<br>Consciousness my only friend          |
| Pre-Chorus | My fingers grip with fear<br>What am I doing here?                                                                                                                             |
| Chorus     | Flash before my eyes<br>Now it's time to die<br>Burning in my brain<br>I can feel the flame                                                                                    |
| Bridge     | Someone help me<br>Oh please, God help me<br>They are trying to take it all away<br>I don't want to die                                                                        |
| Solo       |                                                                                                                                                                                |
| Bridge     | Someone help me<br>Oh please, God help me<br>They are trying to take it all away<br>I don't want to die                                                                        |
| 3. Verse   | Time moving slow<br>The minutes seem like hours<br>The final curtain call I see<br>How true is this<br>Just get it over with<br>If this is true, just let it be                |
| Pre-Chorus | Wakened by horrid scream<br>Freed from this frightening dream                                                                                                                  |
| Chorus     | Flash before my eyes<br>Now it's time to die<br>Burning in my brain<br>I can feel the flame                                                                                    |