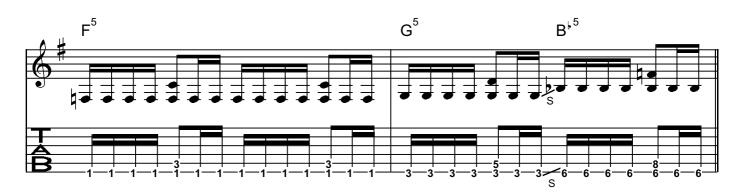

>They are trying to take it all away<br>I don't want to die                                                                        |
| 3. Verse   | Time moving slow<br>The minutes seem like hours<br>The final curtain call I see<br>How true is this<br>Just get it over with<br>If this is true, just let it be                |
| Pre-Chorus | Wakened by horrid scream<br>Freed from this frightening dream                                                                                                                  |
| Chorus     | Flash before my eyes<br>Now it's time to die<br>Burning in my brain<br>I can feel the flame                                                                                    |

= 152

Ţ

## **Ride The Lightning**

© Hetfield/Ulrich/Burton/Mustaine





















2 of 6