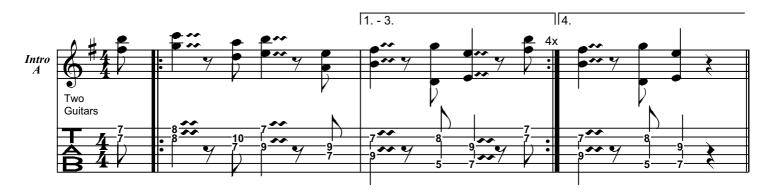

se, God help me<br>They are trying to take it all away<br>I don't want to die                                                                        |
| 3. Verse   | Time moving slow<br>The minutes seem like hours<br>The final curtain call I see<br>How true is this<br>Just get it over with<br>If this is true, just let it be                |
| Pre-Chorus | Wakened by horrid scream<br>Freed from this frightening dream                                                                                                                  |
| Chorus     | Flash before my eyes<br>Now it's time to die<br>Burning in my brain<br>I can feel the flame                                                                                    |

= 152

Ţ

## **Ride The Lightning**

© Hetfield/Ulrich/Burton/Mustaine





















2 of 6