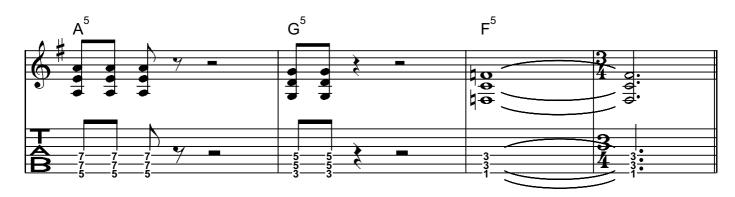

to take it all away<br>I don't want to die                                                                        |
| 3. Verse   | Time moving slow<br>The minutes seem like hours<br>The final curtain call I see<br>How true is this<br>Just get it over with<br>If this is true, just let it be                |
| Pre-Chorus | Wakened by horrid scream<br>Freed from this frightening dream                                                                                                                  |
| Chorus     | Flash before my eyes<br>Now it's time to die<br>Burning in my brain<br>I can feel the flame                                                                                    |

= 152

Ţ

## **Ride The Lightning**

© Hetfield/Ulrich/Burton/Mustaine





















2 of 6