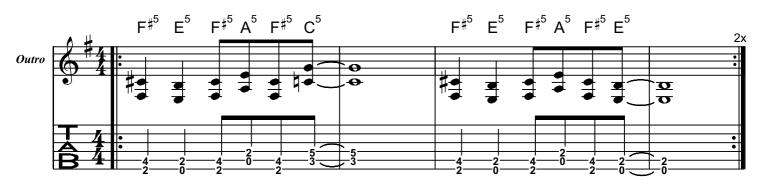

n't want to die                                                                        |
| 3. Verse   | Time moving slow<br>The minutes seem like hours<br>The final curtain call I see<br>How true is this<br>Just get it over with<br>If this is true, just let it be                |
| Pre-Chorus | Wakened by horrid scream<br>Freed from this frightening dream                                                                                                                  |
| Chorus     | Flash before my eyes<br>Now it's time to die<br>Burning in my brain<br>I can feel the flame                                                                                    |

= 152

Ţ

## **Ride The Lightning**

© Hetfield/Ulrich/Burton/Mustaine





















2 of 6