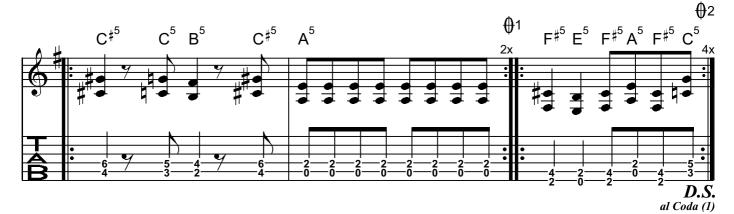

lp me<br>They are trying to take it all away<br>I don't want to die                                                                        |
| 3. Verse   | Time moving slow<br>The minutes seem like hours<br>The final curtain call I see<br>How true is this<br>Just get it over with<br>If this is true, just let it be                |
| Pre-Chorus | Wakened by horrid scream<br>Freed from this frightening dream                                                                                                                  |
| Chorus     | Flash before my eyes<br>Now it's time to die<br>Burning in my brain<br>I can feel the flame                                                                                    |

= 152

Ţ

## **Ride The Lightning**

© Hetfield/Ulrich/Burton/Mustaine





















2 of 6