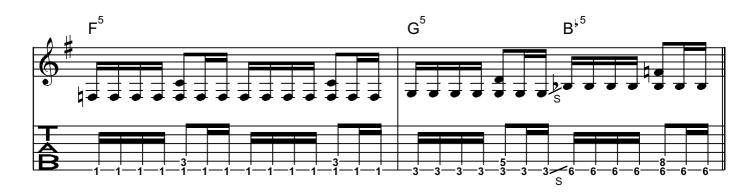

<br>I don't want to die                                                                        |
| 3. Verse   | Time moving slow<br>The minutes seem like hours<br>The final curtain call I see<br>How true is this<br>Just get it over with<br>If this is true, just let it be                |
| Pre-Chorus | Wakened by horrid scream<br>Freed from this frightening dream                                                                                                                  |
| Chorus     | Flash before my eyes<br>Now it's time to die<br>Burning in my brain<br>I can feel the flame                                                                                    |

= 152

Ţ

## **Ride The Lightning**

© Hetfield/Ulrich/Burton/Mustaine





















2 of 6