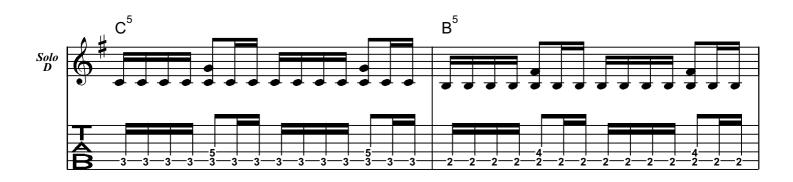

take it all away<br>I don't want to die                                                                        |
| 3. Verse   | Time moving slow<br>The minutes seem like hours<br>The final curtain call I see<br>How true is this<br>Just get it over with<br>If this is true, just let it be                |
| Pre-Chorus | Wakened by horrid scream<br>Freed from this frightening dream                                                                                                                  |
| Chorus     | Flash before my eyes<br>Now it's time to die<br>Burning in my brain<br>I can feel the flame                                                                                    |

= 152

Ţ

## **Ride The Lightning**

© Hetfield/Ulrich/Burton/Mustaine





















2 of 6