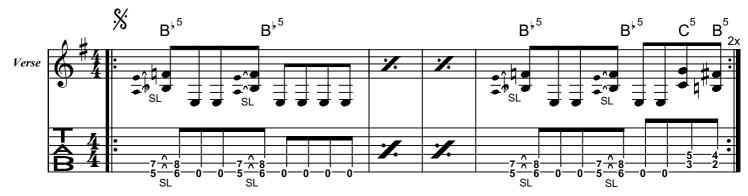

God help me<br>They are trying to take it all away<br>I don't want to die                                                                        |
| 3. Verse   | Time moving slow<br>The minutes seem like hours<br>The final curtain call I see<br>How true is this<br>Just get it over with<br>If this is true, just let it be                |
| Pre-Chorus | Wakened by horrid scream<br>Freed from this frightening dream                                                                                                                  |
| Chorus     | Flash before my eyes<br>Now it's time to die<br>Burning in my brain<br>I can feel the flame                                                                                    |

= 152

Ţ

## **Ride The Lightning**

© Hetfield/Ulrich/Burton/Mustaine





















2 of 6