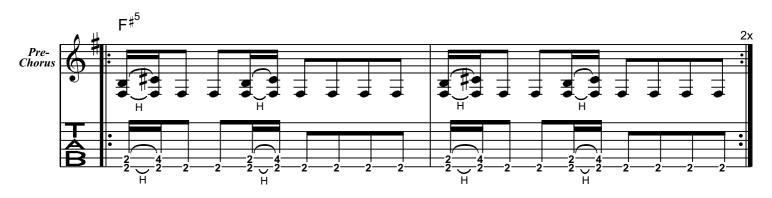

d help me<br>They are trying to take it all away<br>I don't want to die                                                                        |
| 3. Verse   | Time moving slow<br>The minutes seem like hours<br>The final curtain call I see<br>How true is this<br>Just get it over with<br>If this is true, just let it be                |
| Pre-Chorus | Wakened by horrid scream<br>Freed from this frightening dream                                                                                                                  |
| Chorus     | Flash before my eyes<br>Now it's time to die<br>Burning in my brain<br>I can feel the flame                                                                                    |

= 152

Ţ

## **Ride The Lightning**

© Hetfield/Ulrich/Burton/Mustaine





















2 of 6