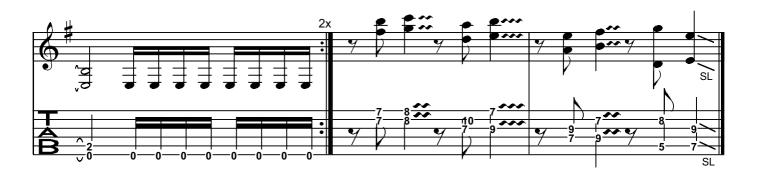

want to die                                                                        |
| 3. Verse   | Time moving slow<br>The minutes seem like hours<br>The final curtain call I see<br>How true is this<br>Just get it over with<br>If this is true, just let it be                |
| Pre-Chorus | Wakened by horrid scream<br>Freed from this frightening dream                                                                                                                  |
| Chorus     | Flash before my eyes<br>Now it's time to die<br>Burning in my brain<br>I can feel the flame                                                                                    |

= 152

Ţ

## **Ride The Lightning**

© Hetfield/Ulrich/Burton/Mustaine





















2 of 6