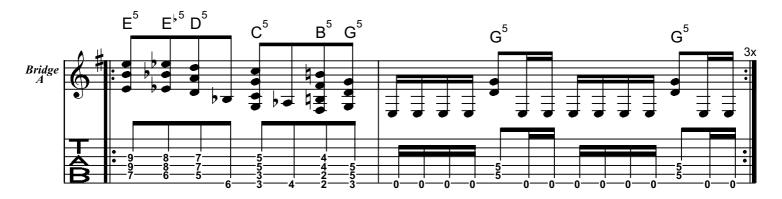

r>I don't want to die                                                                        |
| 3. Verse   | Time moving slow<br>The minutes seem like hours<br>The final curtain call I see<br>How true is this<br>Just get it over with<br>If this is true, just let it be                |
| Pre-Chorus | Wakened by horrid scream<br>Freed from this frightening dream                                                                                                                  |
| Chorus     | Flash before my eyes<br>Now it's time to die<br>Burning in my brain<br>I can feel the flame                                                                                    |

= 152

Ţ

## **Ride The Lightning**

© Hetfield/Ulrich/Burton/Mustaine





















2 of 6