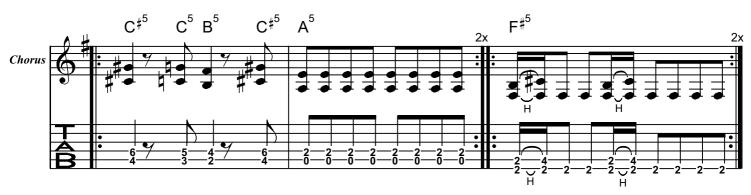

help me<br>They are trying to take it all away<br>I don't want to die                                                                        |
| 3. Verse   | Time moving slow<br>The minutes seem like hours<br>The final curtain call I see<br>How true is this<br>Just get it over with<br>If this is true, just let it be                |
| Pre-Chorus | Wakened by horrid scream<br>Freed from this frightening dream                                                                                                                  |
| Chorus     | Flash before my eyes<br>Now it's time to die<br>Burning in my brain<br>I can feel the flame                                                                                    |

= 152

Ţ

## **Ride The Lightning**

© Hetfield/Ulrich/Burton/Mustaine





















2 of 6