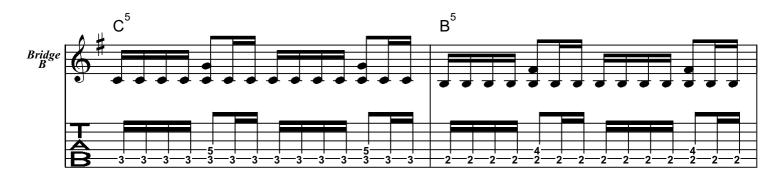

| 1. Verse   | Guilty as charged<br>But damn it, it ain't right<br>There's someone else controlling me<br>Death in the air<br>Strapped in the electric chair<br>This can't be happening to me |
|------------|--------------------------------------------------------------------------------------------------------------------------------------------------------------------------------|
| Pre-Chorus | Who made you God to say,<br>I'll take your life from you?                                                                                                                      |
| Chorus     | Flash before my eyes<br>Now it's time to die<br>Burning in my brain<br>I can feel the flame                                                                                    |
| 2. Verse   | Wait for the sign<br>To flick the switch of death<br>It's the beginning of the end<br>Sweat, chilling cold<br>As I watch death unfold<br>Consciousness my only friend          |
| Pre-Chorus | My fingers grip with fear<br>What am I doing here?                                                                                                                             |
| Chorus     | Flash before my eyes<br>Now it's time to die<br>Burning in my brain<br>I can feel the flame                                                                                    |
| Bridge     | Someone help me<br>Oh please, God help me<br>They are trying to take it all away<br>I don't want to die                                                                        |
| Solo       |                                                                                                                                                                                |
| Bridge     | Someone help me<br>Oh please, God help me<br>They are trying to take it all away<br>I don't want to die                                                                        |
| 3. Verse   | Time moving slow<br>The minutes seem like hours<br>The final curtain call I see<br>How true is this<br>Just get it over with<br>If this is true, just let it be                |
| Pre-Chorus | Wakened by horrid scream<br>Freed from this frightening dream                                                                                                                  |
| Chorus     | Flash before my eyes<br>Now it's time to die<br>Burning in my brain<br>I can feel the flame                                                                                    |