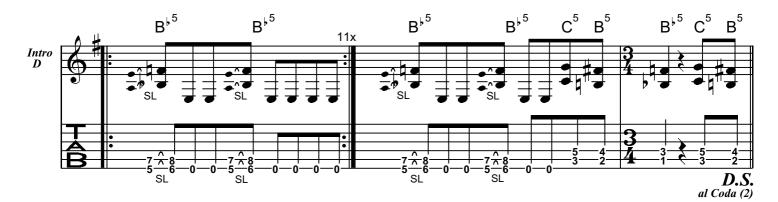

don't want to die                                                                        |
| 3. Verse   | Time moving slow<br>The minutes seem like hours<br>The final curtain call I see<br>How true is this<br>Just get it over with<br>If this is true, just let it be                |
| Pre-Chorus | Wakened by horrid scream<br>Freed from this frightening dream                                                                                                                  |
| Chorus     | Flash before my eyes<br>Now it's time to die<br>Burning in my brain<br>I can feel the flame                                                                                    |

= 152

Ţ

## **Ride The Lightning**

© Hetfield/Ulrich/Burton/Mustaine





















2 of 6