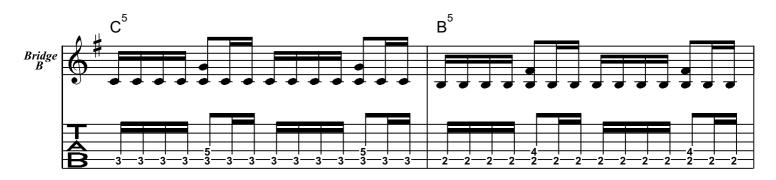

e<br>They are trying to take it all away<br>I don't want to die                                                                        |
| 3. Verse   | Time moving slow<br>The minutes seem like hours<br>The final curtain call I see<br>How true is this<br>Just get it over with<br>If this is true, just let it be                |
| Pre-Chorus | Wakened by horrid scream<br>Freed from this frightening dream                                                                                                                  |
| Chorus     | Flash before my eyes<br>Now it's time to die<br>Burning in my brain<br>I can feel the flame                                                                                    |

= 152

Ţ

## **Ride The Lightning**

© Hetfield/Ulrich/Burton/Mustaine





















2 of 6