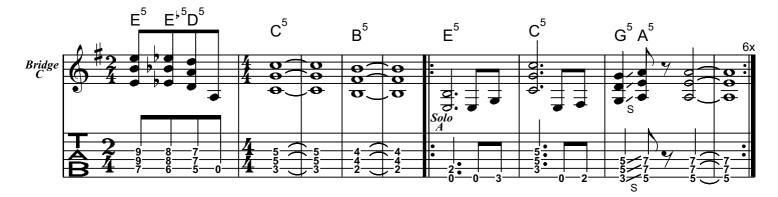

ying to take it all away<br>I don't want to die                                                                        |
| 3. Verse   | Time moving slow<br>The minutes seem like hours<br>The final curtain call I see<br>How true is this<br>Just get it over with<br>If this is true, just let it be                |
| Pre-Chorus | Wakened by horrid scream<br>Freed from this frightening dream                                                                                                                  |
| Chorus     | Flash before my eyes<br>Now it's time to die<br>Burning in my brain<br>I can feel the flame                                                                                    |

= 152

Ţ

## **Ride The Lightning**

© Hetfield/Ulrich/Burton/Mustaine





















2 of 6