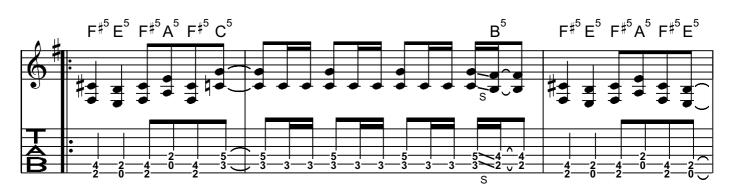

t want to die                                                                        |
| 3. Verse   | Time moving slow<br>The minutes seem like hours<br>The final curtain call I see<br>How true is this<br>Just get it over with<br>If this is true, just let it be                |
| Pre-Chorus | Wakened by horrid scream<br>Freed from this frightening dream                                                                                                                  |
| Chorus     | Flash before my eyes<br>Now it's time to die<br>Burning in my brain<br>I can feel the flame                                                                                    |

= 152

Ţ

## **Ride The Lightning**

© Hetfield/Ulrich/Burton/Mustaine





















2 of 6