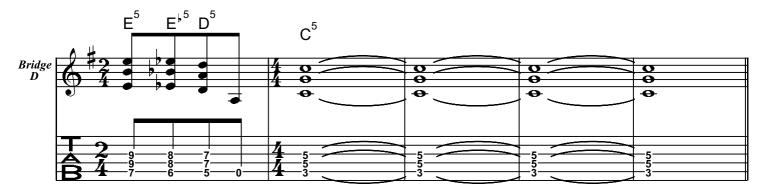

I don't want to die                                                                        |
| 3. Verse   | Time moving slow<br>The minutes seem like hours<br>The final curtain call I see<br>How true is this<br>Just get it over with<br>If this is true, just let it be                |
| Pre-Chorus | Wakened by horrid scream<br>Freed from this frightening dream                                                                                                                  |
| Chorus     | Flash before my eyes<br>Now it's time to die<br>Burning in my brain<br>I can feel the flame                                                                                    |

= 152

Ţ

## **Ride The Lightning**

© Hetfield/Ulrich/Burton/Mustaine





















2 of 6