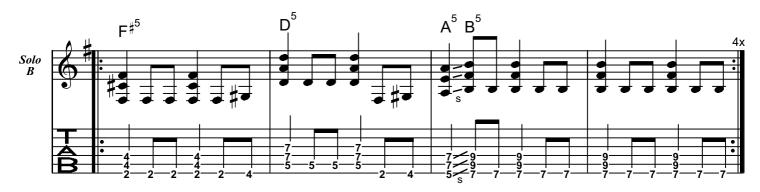

ng to take it all away<br>I don't want to die                                                                        |
| 3. Verse   | Time moving slow<br>The minutes seem like hours<br>The final curtain call I see<br>How true is this<br>Just get it over with<br>If this is true, just let it be                |
| Pre-Chorus | Wakened by horrid scream<br>Freed from this frightening dream                                                                                                                  |
| Chorus     | Flash before my eyes<br>Now it's time to die<br>Burning in my brain<br>I can feel the flame                                                                                    |

= 152

Ţ

## **Ride The Lightning**

© Hetfield/Ulrich/Burton/Mustaine





















2 of 6