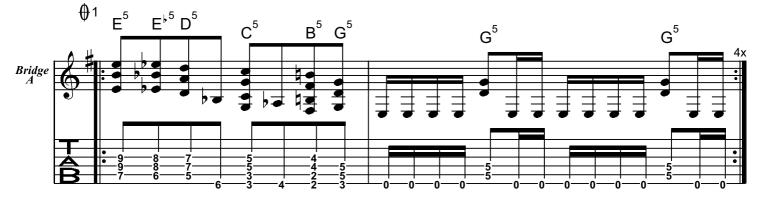

me<br>They are trying to take it all away<br>I don't want to die                                                                        |
| 3. Verse   | Time moving slow<br>The minutes seem like hours<br>The final curtain call I see<br>How true is this<br>Just get it over with<br>If this is true, just let it be                |
| Pre-Chorus | Wakened by horrid scream<br>Freed from this frightening dream                                                                                                                  |
| Chorus     | Flash before my eyes<br>Now it's time to die<br>Burning in my brain<br>I can feel the flame                                                                                    |

= 152

Ţ

## **Ride The Lightning**

© Hetfield/Ulrich/Burton/Mustaine





















2 of 6