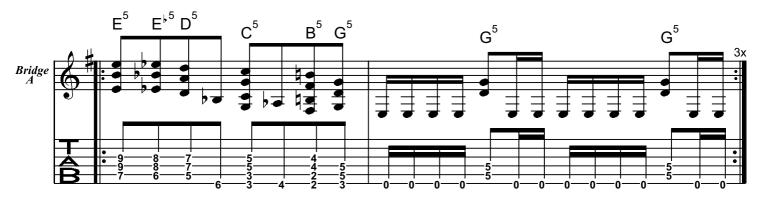

trying to take it all away<br>I don't want to die                                                                        |
| 3. Verse   | Time moving slow<br>The minutes seem like hours<br>The final curtain call I see<br>How true is this<br>Just get it over with<br>If this is true, just let it be                |
| Pre-Chorus | Wakened by horrid scream<br>Freed from this frightening dream                                                                                                                  |
| Chorus     | Flash before my eyes<br>Now it's time to die<br>Burning in my brain<br>I can feel the flame                                                                                    |

= 152

Ţ

## **Ride The Lightning**

© Hetfield/Ulrich/Burton/Mustaine





















2 of 6