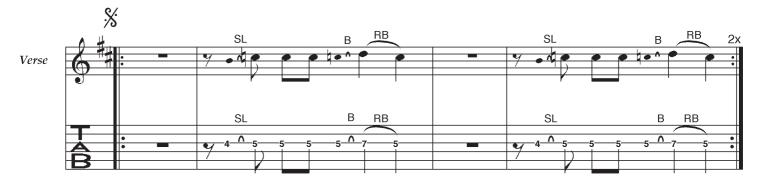

## 10 STAY AWAY

| 1. Verse         | Monkey see, monkey do / I don't know why<br>I'd rather be dead than cool / I don't know why<br>Every line ends in rhyme / I don't know why<br>Less is more, love is blind / I don't know why      |
|------------------|---------------------------------------------------------------------------------------------------------------------------------------------------------------------------------------------------|
| Chorus           | Stay, stay away!<br>Stay away!<br>Stay away!                                                                                                                                                      |
| 2. Verse         | Give an inch, take a smile / I don't know why<br>Fashion shifts fashion style / I don't know why<br>Throw it out and keep it in / I don't know why<br>Have to have poison skin / I don't know why |
| Chorus           | Stay, stay away!<br>Stay away!<br>Stay away!                                                                                                                                                      |
| Bridge           | l don't know why<br>l don't know why                                                                                                                                                              |
| Chorus           | Stay, stay away!<br>Stay away!<br>Stay away!                                                                                                                                                      |
| 3. Verse         | Monkey see, monkey do / I don't know why                                                                                                                                                          |
|                  | I'd rather be dead than cool / I don't know why<br>Every line ends in rhyme / I don't know why<br>Less is more, love is blind / I don't know why                                                  |
| Chorus           | Every line ends in rhyme / I don't know why                                                                                                                                                       |
| Chorus<br>Bridge | Every line ends in rhyme / I don't know why<br>Less is more, love is blind / I don't know why<br>Stay, stay away!<br>Stay away!                                                                   |
|                  | Every line ends in rhyme / I don't know why<br>Less is more, love is blind / I don't know why<br>Stay, stay away!<br>Stay away!                                                                   |
|                  | Every line ends in rhyme / I don't know why<br>Less is more, love is blind / I don't know why<br>Stay, stay away!<br>Stay away!<br>Stay away!                                                     |

© Kurt Cobain, 1991

 $\bigcirc$ 

**Stay Away** 

© Cobain

<sup>2.</sup> **D.S.S.** to Coda