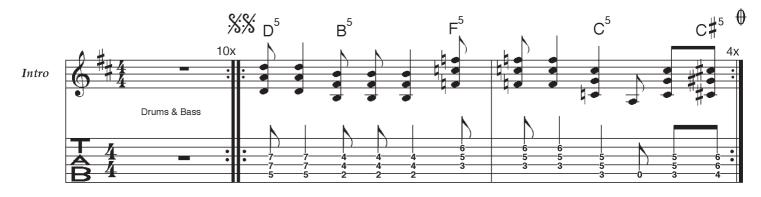

## 10 STAY AWAY

| 1. Verse         | Monkey see, monkey do / I don't know why<br>I'd rather be dead than cool / I don't know why<br>Every line ends in rhyme / I don't know why<br>Less is more, love is blind / I don't know why      |
|------------------|---------------------------------------------------------------------------------------------------------------------------------------------------------------------------------------------------|
| Chorus           | Stay, stay away!<br>Stay away!<br>Stay away!                                                                                                                                                      |
| 2. Verse         | Give an inch, take a smile / I don't know why<br>Fashion shifts fashion style / I don't know why<br>Throw it out and keep it in / I don't know why<br>Have to have poison skin / I don't know why |
| Chorus           | Stay, stay away!<br>Stay away!<br>Stay away!                                                                                                                                                      |
| Bridge           | l don't know why<br>l don't know why                                                                                                                                                              |
| Chorus           | Stay, stay away!<br>Stay away!<br>Stay away!                                                                                                                                                      |
| 3. Verse         | Monkey see, monkey do / I don't know why                                                                                                                                                          |
|                  | I'd rather be dead than cool / I don't know why<br>Every line ends in rhyme / I don't know why<br>Less is more, love is blind / I don't know why                                                  |
| Chorus           | Every line ends in rhyme / I don't know why                                                                                                                                                       |
| Chorus<br>Bridge | Every line ends in rhyme / I don't know why<br>Less is more, love is blind / I don't know why<br>Stay, stay away!<br>Stay away!                                                                   |
|                  | Every line ends in rhyme / I don't know why<br>Less is more, love is blind / I don't know why<br>Stay, stay away!<br>Stay away!                                                                   |
|                  | Every line ends in rhyme / I don't know why<br>Less is more, love is blind / I don't know why<br>Stay, stay away!<br>Stay away!<br>Stay away!                                                     |

© Kurt Cobain, 1991

 $\bigcirc$ 

**Stay Away** 

© Cobain

<sup>2.</sup> **D.S.S.** to Coda